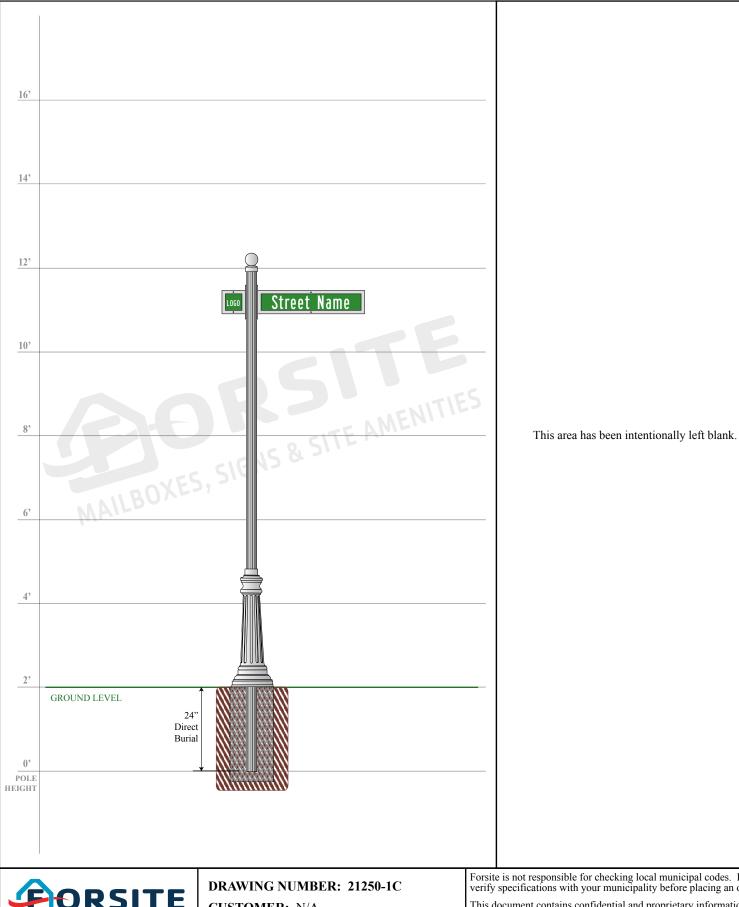

P.O. Box 51402 Jacksonville, FL 32240 **CUSTOMER:** N/A PROJECT: N/A

**DRAWING DATE:** 07/24/2018 **DRAWING DESCRIPTION:** Signle Stret Name Sign Assembly

Forsite is not responsible for checking local municipal codes. Please verify specifications with your municipality before placing an order.